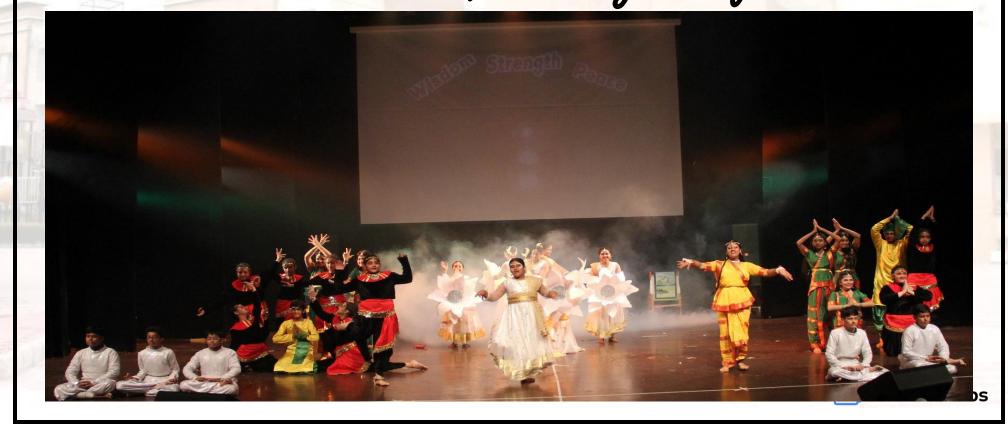

## YOU ARE AWESOME

Motivate the mind, the body will follow

|        | NOVEMBER 2024                                                   |                         |                |                                                          |                                                           |                                                              |  |  |  |
|--------|-----------------------------------------------------------------|-------------------------|----------------|----------------------------------------------------------|-----------------------------------------------------------|--------------------------------------------------------------|--|--|--|
| Sunday | Monday                                                          | Tuesday                 | Wednesday      | Thursday                                                 | Friday                                                    | Saturday                                                     |  |  |  |
|        |                                                                 |                         |                |                                                          | 1                                                         |                                                              |  |  |  |
|        |                                                                 |                         |                |                                                          | Vishwakarma<br>Day                                        | Bhai Dooj                                                    |  |  |  |
| 3      | 4<br>School reopen<br>after Diwali<br>Break<br>(Playway to XII) | 5                       | 6              | 7                                                        | 8                                                         | (                                                            |  |  |  |
| 10     | 11<br>Black Day<br>(PP)                                         | 12                      | 13             | 14<br>Special<br>Assembly<br>Children's Day<br>Gurupurab | 15<br>Holiday:<br>Birthday of Sri<br>Guru Nanak Dev<br>Ji | Holiday:<br>Martyrdom Day<br>of S. kartar Sing<br>Sarabha Ji |  |  |  |
| 17     | 18                                                              | 19                      | 20             | 21                                                       | 22                                                        | 23                                                           |  |  |  |
|        |                                                                 |                         | Experiment Day |                                                          |                                                           |                                                              |  |  |  |
| 24     | 25                                                              | 26<br>Theme Day<br>(PP) | 27             | 28<br>Special<br>Assembly<br>Thanksgiving<br>Day         | 29<br>No Bag Day                                          | 30<br>ANNUAL<br>PRODUCTION<br>SYMPHONY<br>2024-2025          |  |  |  |