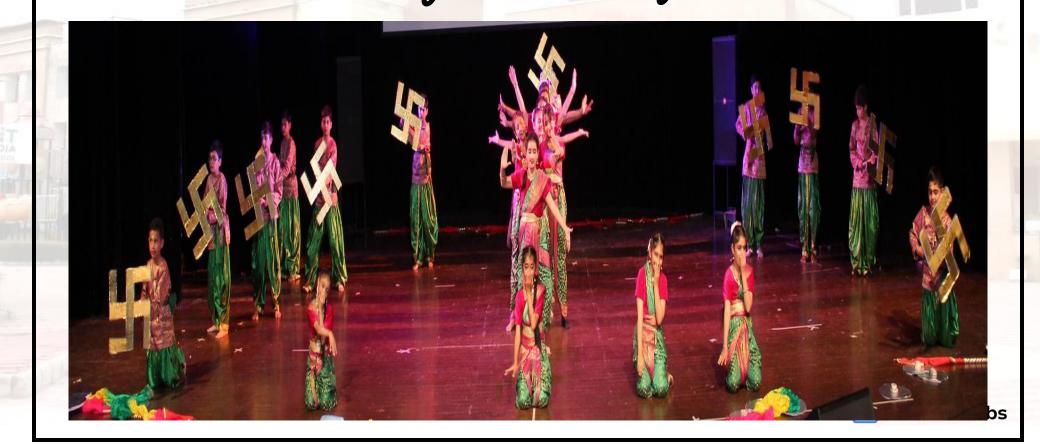

## YOU ARE AWESOME

Motivate the mind, the body will follow

|        | NOVEMBER 2024                                                   |                         |                |                                                          |                                                           |                                                              |  |  |  |
|--------|-----------------------------------------------------------------|-------------------------|----------------|----------------------------------------------------------|-----------------------------------------------------------|--------------------------------------------------------------|--|--|--|
| Sunday | Monday                                                          | Tuesday                 | Wednesday      | Thursday                                                 | Friday                                                    | Saturday                                                     |  |  |  |
|        |                                                                 |                         |                |                                                          | 1                                                         |                                                              |  |  |  |
|        |                                                                 |                         |                |                                                          | Vishwakarma<br>Day                                        | Bhai Dooj                                                    |  |  |  |
| 3      | 4<br>School reopen<br>after Diwali<br>Break<br>(Playway to XII) | 5                       | 6              | 7                                                        | 8                                                         | (                                                            |  |  |  |
| 10     | 11<br>Black Day<br>(PP)                                         | 12                      | 13             | 14<br>Special<br>Assembly<br>Children's Day<br>Gurupurab | 15<br>Holiday:<br>Birthday of Sri<br>Guru Nanak Dev<br>Ji | Holiday:<br>Martyrdom Day<br>of S. kartar Sing<br>Sarabha Ji |  |  |  |
| 17     | 18                                                              | 19                      | 20             | 21                                                       | 22                                                        | 23                                                           |  |  |  |
|        |                                                                 |                         | Experiment Day |                                                          |                                                           |                                                              |  |  |  |
| 24     | 25                                                              | 26<br>Theme Day<br>(PP) | 27             | 28<br>Special<br>Assembly<br>Thanksgiving<br>Day         | 29<br>No Bag Day                                          | 30<br>ANNUAL<br>PRODUCTION<br>SYMPHONY<br>2024-2025          |  |  |  |