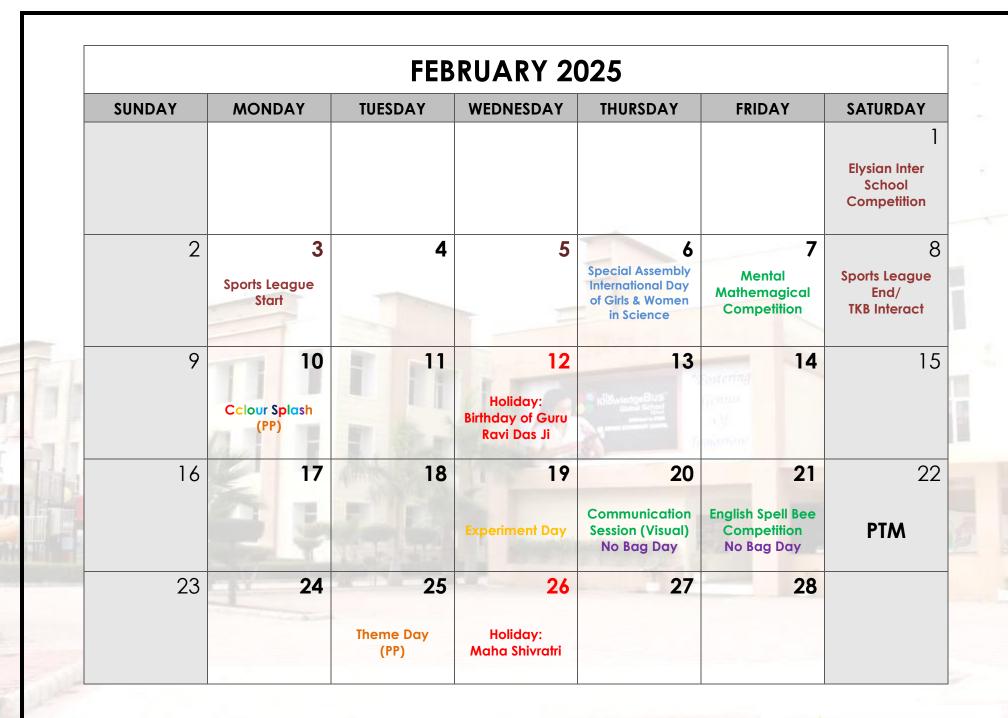

#### LEADERS ARE MADE, NOT BORN Whatever you are, be a good one

|                    |                                                                  | JAI                                         | NUARY 20             | 025                                                                                             |                                                                            |                                  |
|--------------------|------------------------------------------------------------------|---------------------------------------------|----------------------|-------------------------------------------------------------------------------------------------|----------------------------------------------------------------------------|----------------------------------|
| SUNDAY             | MONDAY                                                           | TUESDAY                                     | WEDNESDAY            | THURSDAY                                                                                        | FRIDAY                                                                     | SATURDAY                         |
|                    |                                                                  |                                             | 1                    | 2                                                                                               | 3                                                                          | Ĺ                                |
| 5                  | 6                                                                | 7                                           | 8                    | 9                                                                                               | 10                                                                         | ] ]<br>Road Safety<br>week Start |
| 12                 | 13<br>School reopen<br>after Winter<br>Break<br>(Playway to XII) | 14                                          | 15<br>Experiment Day | 16<br>Nilfweder Burr<br>Samerine<br>Samerine                                                    | 17<br>Road Safety<br>week End                                              | 18                               |
| 19                 | 20<br>Brown Day<br>(PP)                                          | 21                                          | 22                   | 23                                                                                              | 24<br>Intra School Quiz<br>Competition<br>Special Assembly<br>Republic Day | 25                               |
| 26<br>Republic Day | 27                                                               | 28Theme Day<br>(PP)<br>QuizCompetition (PP) | 29                   | 30<br>Special Assembly<br>Basant Panchami<br>Communication<br>Session (Listening)<br>No Bag Day | 31<br>No Bag Day                                                           |                                  |